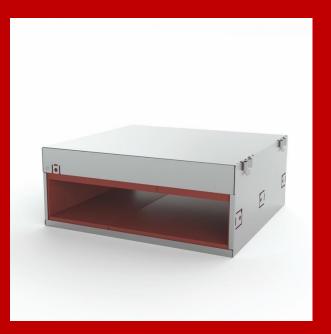

**ZZ**<sup>®</sup> **452 Fire Protection Wrap** wrap around the box flush with the construction surfaces on both sides of the opening and stick them on by removing the separator strip

**ZZ<sup>®</sup> 630 Fire Protection Box** insert centered into the wall

**ZZ<sup>®</sup> 630 Fire Protection Box** fill up the gap with dimension stable cement or gypsum mortar

**ZZ® 231 Fire Protection Inlay** for filling up wide openings, fit cut and push into the opening