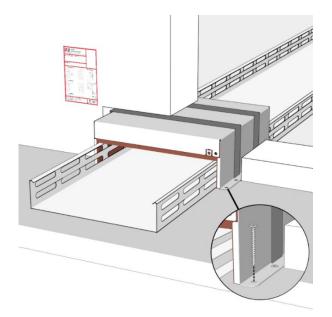

#### Gap space

aBG: max. 10 mm at walls, max. 30 mm at rigid floors (Germany only) ETA: max. 30 mm at walls and rigid floors

**ZZ**<sup>®</sup> 630 Fire Protection Box assemble up to the 4 lock elements are clicked in

**ZZ**<sup>®</sup> **452 Fire Protection Wrap** wrap around the box flush with the construction surfaces on both sides of the opening and stick them on by removing the separator strip

**ZZ<sup>®</sup> 630 Fire Protection Box** insert centered into the wall

**ZZ<sup>®</sup> 630 Fire Protection Box** fill up the gap with dimension stable cement or gypsum mortar

**ZZ® 231 Fire Protection Inlay** for filling up wide openings, fit cut and push into the opening