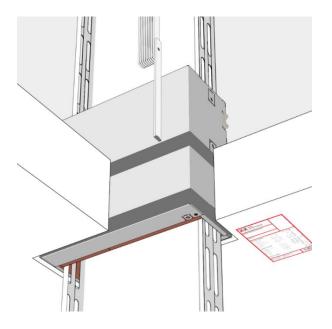

### **INSTALLATION MANUAL 3-SIDED**

The 3-sided **ZZ**<sup>®</sup> **630 Fire Protection Box** can optionally be mounted by screws as an assembling fixation. Further installation steps as described above.

#### INSTALLATION MANUAL FOR RIGID FLOORS

For use in rigid floors, the box must be flushed with the underside of the rigid floor. Further installation steps as described above.