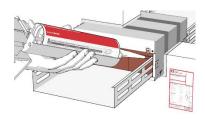

#### Gap space

aBG: max. 10 mm at walls, max. 30 mm at rigid floors (Germany only) ETA: max. 30 mm at walls and rigid floors

**ZZ**<sup>®</sup> 630 Fire Protection Box assemble up to the 4 lock elements are clicked in

**ZZ**<sup>®</sup> **452 Fire Protection Wrap** wrap around the box flush with the construction surfaces on both sides of the opening and stick them on by removing the separator strip

**ZZ<sup>®</sup> 630 Fire Protection Box** insert centered into the wall

**ZZ<sup>®</sup> 630 Fire Protection Box** fill up the gap with dimension stable cement or gypsum mortar

**ZZ® 231 Fire Protection Inlay** for filling up wide openings, fit cut and push into the opening