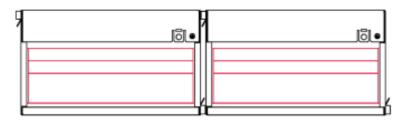

### INFORMATION FOR MULTIPLE ARRAGEMENT

aBG: maximum two boxes can be arranged next to each other (Germany only)

ETA: unlimited boxes can be arranged next to each other

aBG and ETA: two boxes can be stacked on each other