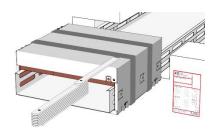

#### Gap space

aBG: max. 10 mm at walls, max. 30 mm at rigid floors (Germany only) ETA: max. 30 mm at walls and rigid floors

**ZZ**<sup>®</sup> 630 Fire Protection Box assemble up to the 4 lock elements are clicked in