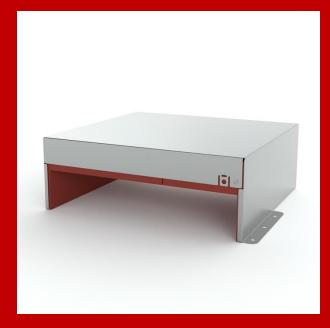

#### Gap space

aBG: max. 10 mm at walls, max. 30 mm at rigid floors (Germany only) ETA: max. 30 mm at walls and rigid floors

**ZZ**<sup>®</sup> 630 Fire Protection Box assemble up to the 4 lock elements are clicked in