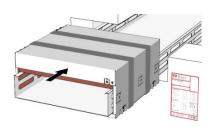

**ZZ**<sup>®</sup> **452 Fire Protection Wrap** wrap around the box flush with the construction surfaces on both sides of the opening and stick them on by removing the separator strip

**ZZ<sup>®</sup> 630 Fire Protection Box** insert centered into the wall