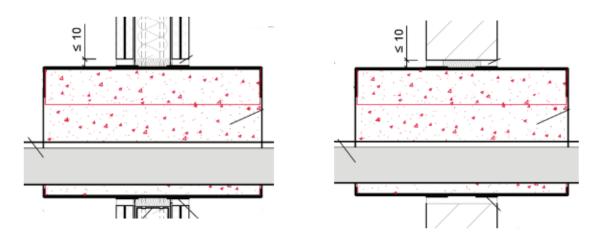

#### Gap space

aBG: max. 10 mm at walls, max. 30 mm at rigid floors (Germany only) ETA: max. 30 mm at walls and rigid floors

**ZZ**<sup>®</sup> 630 Fire Protection Box assemble up to the 4 lock elements are clicked in

#### INSTALLATION MANUAL FOR RIGID FLOORS

For use in rigid floors, the box must be flushed with the underside of the rigid floor. Further installation steps as described above.