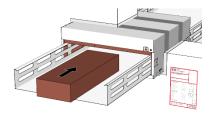

**ZZ<sup>®</sup> 630 Fire Protection Box** fill up the gap with dimension stable cement or gypsum mortar

**ZZ® 231 Fire Protection Inlay** for filling up wide openings, fit cut and push into the opening