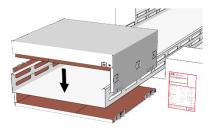

**ZZ<sup>®</sup> 630 Fire Protection Box** fill up the gap with dimension stable cement or gypsum mortar

**ZZ® 231 Fire Protection Inlay** for filling up wide openings, fit cut and push into the opening

**ZZ**<sup>®</sup> **330 Fire Protection Foam** for fill up small openings