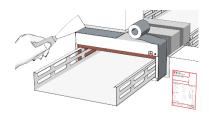

**ZZ**<sup>®</sup> **452 Fire Protection Wrap** wrap around the box flush with the construction surfaces on both sides of the opening and stick them on by removing the separator strip

**ZZ<sup>®</sup> 630 Fire Protection Box** insert centered into the wall